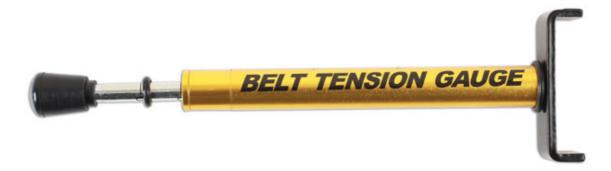

## **Drive Belt Tensioner Gauge**

Belt tensioner gauge for use with final drive belts used on motorcycles.

## **Additional Information**

- Applications: belt driven motorcycles including Triumph Thunderbird, Harley Davidson, Yamaha.
- Scaled from 1" to 3.5".
- Correctly tensioned and aligned belts prevent premature wear on the whole of the drive train.
- · When using on Triumph Thunderbird, consider use of Laser Part No. 6955 for initial wheel alignment.
- Use in accordance with vehicle manufacturer's instructions and recommendations.