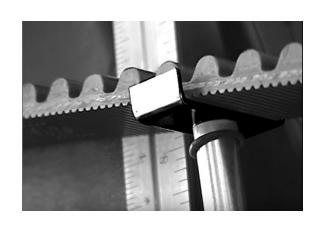

## **Additional Information**

- Applications: belt driven motorcycles including Triumph Thunderbird, Harley Davidson, Yamaha.
- Scaled from 1" to 3.5".
- Correctly tensioned and aligned belts prevent premature wear on the whole of the drive train.
- · When using on Triumph Thunderbird, consider use of Laser Part No. 6955 for initial wheel alignment.
- Use in accordance with vehicle manufacturer's instructions and recommendations.