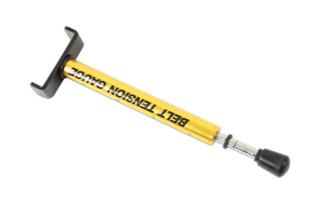

## **Drive Belt Tensioner Gauge**

Belt tensioner gauge for use with final drive belts used on motorcycles.

## **Additional Information**

- Applications: belt driven motorcycles including Triumph Thunderbird, Harley Davidson, Yamaha.
- Scaled from 1" to 3.5".
- Correctly tensioned and aligned belts prevent premature wear on the whole of the drive train.
- · When using on Triumph Thunderbird, consider use of Laser Part No. 6955 for initial wheel alignment.
- Use in accordance with vehicle manufacturer's instructions and recommendations.