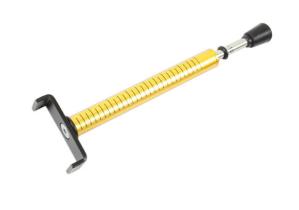

## **Drive Belt Tensioner Gauge**

Belt tensioner gauge for use with final drive belts used on motorcycles.

## **Additional Information**

- Applications: belt driven motorcycles including Triumph Thunderbird, Harley Davidson, Yamaha.
- Scaled from 1" to 3.5".
- Correctly tensioned and aligned belts prevent premature wear on the whole of the drive train.
- · When using on Triumph Thunderbird, consider use of Laser Part No. 6955 for initial wheel alignment.
- Use in accordance with vehicle manufacturer's instructions and recommendations.